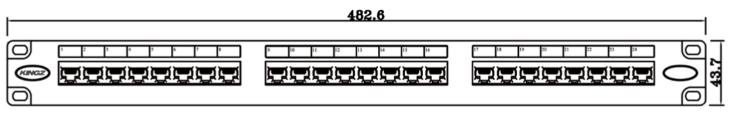

| KP-5-24P                                   |                             |                 |  |
|--------------------------------------------|-----------------------------|-----------------|--|
| The Cat.5e modular UTP 24 port patch panel |                             |                 |  |
| **8 port module patch panel                |                             |                 |  |
| Ordering Information                       |                             |                 |  |
| Item(s) / Polybag                          | Items/Inner box             | Items/Outer box |  |
| 1                                          | l                           | 15              |  |
| Color                                      | Customized colors available |                 |  |