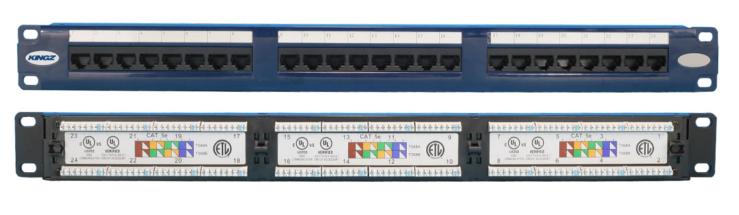

Kingz's Category 5e patch panel has standard surpassed transmission performance. It supports high bandwidth up to 100MHz and passes TIA/EIA/ 568B.2 Category 5e performance.

## Feature / Application:

- 1. UL safety and performance verified
- 2. UL94V-0 fire retardant plastic
- 3. Stripped label for easy writing and correction
- 4. Dual punch down tool termination
- 5. Powder or texture surface available
- 6. Oval performance or brand name chips in both side
- 7. Cable management is optional

| KP-5-24P                                   |                             |                 |  |
|--------------------------------------------|-----------------------------|-----------------|--|
| The Cat.5e modular UTP 24 port patch panel |                             |                 |  |
| **8 port module patch panel                |                             |                 |  |
| Ordering Information                       |                             |                 |  |
| Item(s) / Polybag                          | Items/Inner box             | Items/Outer box |  |
| 1                                          | l                           | 15              |  |
| Color                                      | Customized colors available |                 |  |