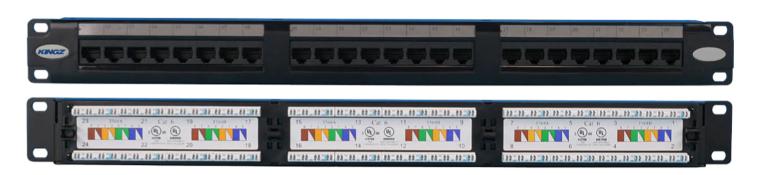

Kingz's Category 6 patch panel has standard surpassed transmission performance and transfermission quality. It supports high bandwidth up to 250MHz and passes TIA/EIA/568B.2-1 Category 6 performance.

## **Features / Applications:**

- 1. UL safety and performance verified
- 2. UL94V-0 fire retardant plastic
- 3. Stripped label for easy writing and correction
- 4. Dual punch down tool termination
- 5. Powder or texture surface available
- 6. Oval performance or brand name chips in both side
- 7. Cable management is optional

| KP-6-24P                                  |                             |                 |  |  |
|-------------------------------------------|-----------------------------|-----------------|--|--|
| The Cat.6 modular UTP 24 port patch panel |                             |                 |  |  |
| **8 port module patch panel               |                             |                 |  |  |
| Ordering Information                      |                             |                 |  |  |
| Item(s) / Polybag                         | Items/Inner box             | Items/Outer box |  |  |
| 1                                         | 1                           | 15              |  |  |
| Color                                     | Customized colors available |                 |  |  |