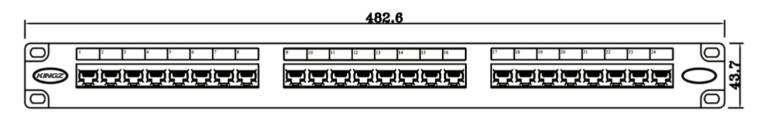

| KP-5-24P                                   |                             |                 |  |
|--------------------------------------------|-----------------------------|-----------------|--|
| The Cat.5e modular UTP 24 port patch panel |                             |                 |  |
| **8 port module patch panel                |                             |                 |  |
| Ordering Information                       |                             |                 |  |
| Item(s) / Polybag                          | Items/Inner box             | Items/Outer box |  |
| 1                                          | l                           | 15              |  |
| Color                                      | Customized colors available |                 |  |

| KP-6-24P                                  |                             |                 |  |  |
|-------------------------------------------|-----------------------------|-----------------|--|--|
| The Cat.6 modular UTP 24 port patch panel |                             |                 |  |  |
| **8 port module patch panel               |                             |                 |  |  |
| Ordering Information                      |                             |                 |  |  |
| Item(s) / Polybag                         | Items/Inner box             | Items/Outer box |  |  |
| 1                                         | 1                           | 15              |  |  |
| Color                                     | Customized colors available |                 |  |  |